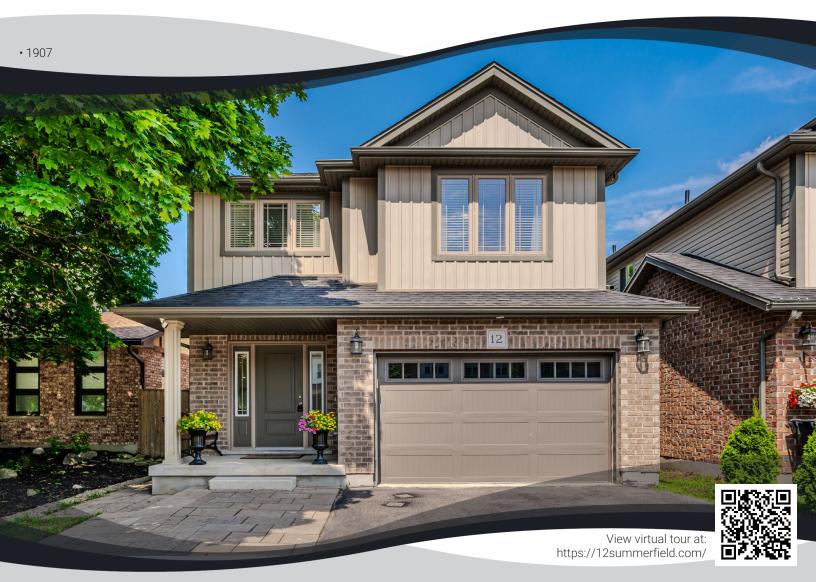

## 12 Summerfield Drive, Guelph, ON N1L 1T6

\$989,999 • Single Family • Detached • 4 bedrooms • 3 full & 1 partial baths

Welcome to 12 Summerfield Drive in one of Guelph's most desirable neighbourhoods - Westminster Woods! This 2-storey, detached home, built in 2015, offers the perfect blend of modern elegance and family-friendly comfort. Whether you're looking to upsize, downsize or find the ideal family home, this property has it all. With an open-concept layout that seamlessly integrates living, dining and kitchen spaces, freshly painted in neutral tones, the interior exudes warmth and sophistication. With multiple bedrooms and bathrooms, this home provides ample space for a growing family or for those who love to entertain. Upstairs you'll find the primary bedroom, walk-in closet and ensuite. The second and third bedrooms are sizeable with spacious closets, providing comfortable and inviting spaces. Downstairs, the basement is fully finished & offers a versatile living space perfect for spending time with family & hosting guests. With a spacious fourth bedroom, bathroom and SEPARATE ENTRANCE, in-law